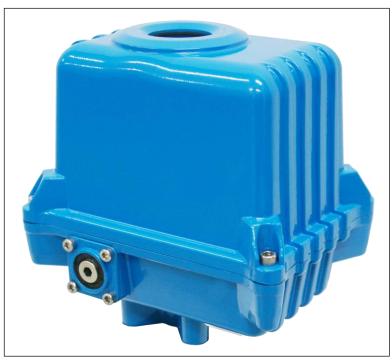

## 2. ACTUATORS

| Model number                                                 | SA05X-<br>EW25                 | SA05X-<br>EW32 | SA05X-<br>EW40 | NA006-<br>EW50 | NA009-<br>EW65 | NA015-<br>EW80 | NA019-<br>EW100 |  |
|--------------------------------------------------------------|--------------------------------|----------------|----------------|----------------|----------------|----------------|-----------------|--|
| Pipe size(inside<br>diameter)                                | 25A                            | 32A            | 40A            | 50A            | 65A            | 80A            | 100A            |  |
| Drive power                                                  | DC 24V                         |                |                |                |                |                |                 |  |
| Explosion-proof rating                                       | Ex d IIB T4                    |                |                |                |                |                |                 |  |
| Torque                                                       | 50N.m                          |                |                | 60N.m          | 90N.m          | 150N.m         | 190N.m          |  |
| Opening/close time                                           | within 17sec                   |                |                | within 17sec   |                | within 20sec   |                 |  |
| Opening and closing angle                                    | 90° ±5°                        |                |                |                |                |                |                 |  |
| Dielectric strength                                          | AC 1800V/ 1min                 |                |                |                |                |                |                 |  |
| Insulation treatment                                         | DC 500V more than 100M ohm     |                |                |                |                |                |                 |  |
| External material,<br>surface treatment,<br>external coating | Aluminum/ Anodizing/ Polyester |                |                |                |                |                |                 |  |
| Operating temperature                                        | -20℃~55℃                       |                |                |                |                |                |                 |  |
| Limit Switch                                                 | Open/ close limit switch       |                |                |                |                |                |                 |  |
| Mounting method                                              | Pipe bolt tightening method    |                |                |                |                |                |                 |  |
| Dimensions                                                   | 193x83x199                     |                |                | 229x270x188    |                | 254x274x224    |                 |  |
| Cable Entries                                                | 2-PF2/1" 2-PF3/4"              |                |                |                |                |                |                 |  |
| Weight                                                       |                                | 5kg            |                | 9kg            | 9kg            | 11.5kg         | 11.5kg          |  |

# 4. ACTUATORS