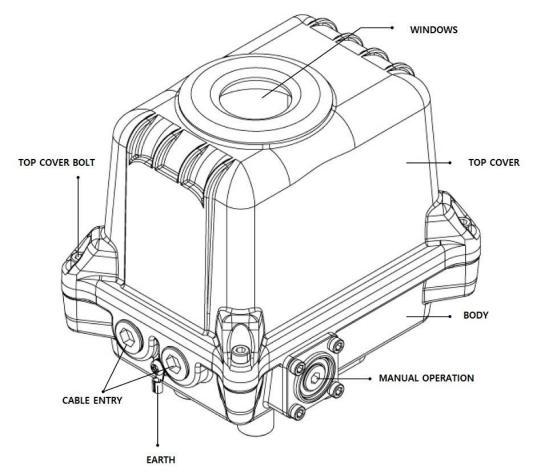

## 2. ACTUATORS

| Model number                                                 | SA05X-<br>EW25                 | SA05X-<br>EW32 | SA05X-<br>EW40 | NA006-<br>EW50 | NA009-<br>EW65 | NA015-<br>EW80 | NA019-<br>EW100 |  |
|--------------------------------------------------------------|--------------------------------|----------------|----------------|----------------|----------------|----------------|-----------------|--|
| Pipe size(inside<br>diameter)                                | 25A                            | 32A            | 40A            | 50A            | 65A            | 80A            | 100A            |  |
| Drive power                                                  | DC 24V                         |                |                |                |                |                |                 |  |
| Explosion-proof rating                                       | Ex d IIB T4                    |                |                |                |                |                |                 |  |
| Torque                                                       | 50N.m                          |                |                | 60N.m          | 90N.m          | 150N.m         | 190N.m          |  |
| Opening/close time                                           | within 17sec                   |                |                | within 17sec   |                | within 20sec   |                 |  |
| Opening and closing angle                                    | 90° ±5°                        |                |                |                |                |                |                 |  |
| Dielectric strength                                          | AC 1800V/ 1min                 |                |                |                |                |                |                 |  |
| Insulation treatment                                         | DC 500V more than 100M ohm     |                |                |                |                |                |                 |  |
| External material,<br>surface treatment,<br>external coating | Aluminum/ Anodizing/ Polyester |                |                |                |                |                |                 |  |
| Operating temperature                                        | -20℃~55℃                       |                |                |                |                |                |                 |  |
| Limit Switch                                                 | Open/ close limit switch       |                |                |                |                |                |                 |  |
| Mounting method                                              | Pipe bolt tightening method    |                |                |                |                |                |                 |  |
| Dimensions                                                   | 193x83x199                     |                |                | 229x270x188    |                | 254x274x224    |                 |  |
| Cable Entries                                                | 2-PF2/1" 2-PF3/4"              |                |                |                |                |                |                 |  |
| Weight                                                       |                                | 5kg            |                | 9kg            | 9kg            | 11.5kg         | 11.5kg          |  |

### EWSA05X