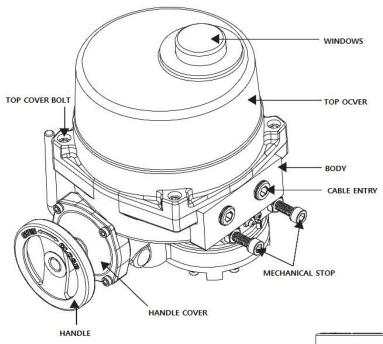

## 2. ACTUATORS

| Model number                                                 | SA05X-<br>EW25                 | SA05X-<br>EW32 | SA05X-<br>EW40 | NA006-<br>EW50 | NA009-<br>EW65 | NA015-<br>EW80 | NA019-<br>EW100 |  |
|--------------------------------------------------------------|--------------------------------|----------------|----------------|----------------|----------------|----------------|-----------------|--|
| Pipe size(inside<br>diameter)                                | 25A                            | 32A            | 40A            | 50A            | 65A            | 80A            | 100A            |  |
| Drive power                                                  | DC 24V                         |                |                |                |                |                |                 |  |
| Explosion-proof rating                                       | Ex d IIB T4                    |                |                |                |                |                |                 |  |
| Torque                                                       | 50N.m                          |                |                | 60N.m          | 90N.m          | 150N.m         | 190N.m          |  |
| Opening/close time                                           | within 17sec                   |                |                | within 17sec   |                | within 20sec   |                 |  |
| Opening and closing angle                                    | 90° ±5°                        |                |                |                |                |                |                 |  |
| Dielectric strength                                          | AC 1800V/ 1min                 |                |                |                |                |                |                 |  |
| Insulation treatment                                         | DC 500V more than 100M ohm     |                |                |                |                |                |                 |  |
| External material,<br>surface treatment,<br>external coating | Aluminum/ Anodizing/ Polyester |                |                |                |                |                |                 |  |
| Operating temperature                                        | -20℃~55℃                       |                |                |                |                |                |                 |  |
| Limit Switch                                                 | Open/ close limit switch       |                |                |                |                |                |                 |  |
| Mounting method                                              | Pipe bolt tightening method    |                |                |                |                |                |                 |  |
| Dimensions                                                   | 193x83x199                     |                |                | 229x270x188    |                | 254x274x224    |                 |  |
| Cable Entries                                                | 2-PF2/1" 2-PF3/4"              |                |                |                |                |                |                 |  |
| Weight                                                       |                                | 5kg            |                | 9kg            | 9kg            | 11.5kg         | 11.5kg          |  |

<sup>\*\*\*</sup> CAUTION: Installation with the handle facing the sky must be avoided\*\*\*

### EWNA006~EWNA019