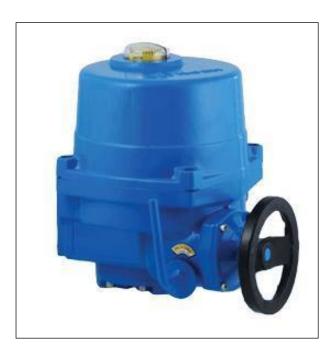

## 2. ACTUATORS

| Model number                                                 | SA05X-<br>EW25                 | SA05X-<br>EW32 | SA05X-<br>EW40 | NA006-<br>EW50 | NA009-<br>EW65 | NA015-<br>EW80 | NA019-<br>EW100 |  |
|--------------------------------------------------------------|--------------------------------|----------------|----------------|----------------|----------------|----------------|-----------------|--|
| Pipe size(inside<br>diameter)                                | 25A                            | 32A            | 40A            | 50A            | 65A            | 80A            | 100A            |  |
| Drive power                                                  | DC 24V                         |                |                |                |                |                |                 |  |
| Explosion-proof rating                                       | Ex d IIB T4                    |                |                |                |                |                |                 |  |
| Torque                                                       | 50N.m                          |                |                | 60N.m          | 90N.m          | 150N.m         | 190N.m          |  |
| Opening/close time                                           | within 17sec                   |                |                | within 17sec   |                | within 20sec   |                 |  |
| Opening and closing angle                                    | 90° ±5°                        |                |                |                |                |                |                 |  |
| Dielectric strength                                          | AC 1800V/ 1min                 |                |                |                |                |                |                 |  |
| Insulation treatment                                         | DC 500V more than 100M ohm     |                |                |                |                |                |                 |  |
| External material,<br>surface treatment,<br>external coating | Aluminum/ Anodizing/ Polyester |                |                |                |                |                |                 |  |
| Operating temperature                                        | -20℃~55℃                       |                |                |                |                |                |                 |  |
| Limit Switch                                                 | Open/ close limit switch       |                |                |                |                |                |                 |  |
| Mounting method                                              | Pipe bolt tightening method    |                |                |                |                |                |                 |  |
| Dimensions                                                   | 193x83x199                     |                |                | 229x270x188    |                | 254x274x224    |                 |  |
| Cable Entries                                                | 2-PF2/1" 2-PF3/4"              |                |                |                |                |                |                 |  |
| Weight                                                       |                                | 5kg            |                | 9kg            | 9kg            | 11.5kg         | 11.5kg          |  |

### EWSA05X