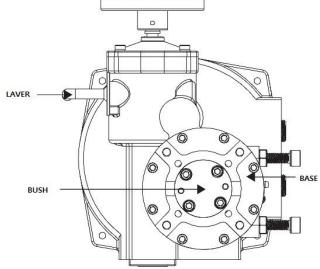

## 2. ACTUATORS

| Model number                                                 | SA05X-<br>EW25                 | SA05X-<br>EW32 | SA05X-<br>EW40 | NA006-<br>EW50 | NA009-<br>EW65 | NA015-<br>EW80 | NA019-<br>EW100 |  |
|--------------------------------------------------------------|--------------------------------|----------------|----------------|----------------|----------------|----------------|-----------------|--|
| Pipe size(inside<br>diameter)                                | 25A                            | 32A            | 40A            | 50A            | 65A            | 80A            | 100A            |  |
| Drive power                                                  | DC 24V                         |                |                |                |                |                |                 |  |
| Explosion-proof rating                                       | Ex d IIB T4                    |                |                |                |                |                |                 |  |
| Torque                                                       | 50N.m                          |                |                | 60N.m          | 90N.m          | 150N.m         | 190N.m          |  |
| Opening/close time                                           | within 17sec                   |                |                | within 17sec   |                | within 20sec   |                 |  |
| Opening and closing angle                                    | 90° ±5°                        |                |                |                |                |                |                 |  |
| Dielectric strength                                          | AC 1800V/ 1min                 |                |                |                |                |                |                 |  |
| Insulation treatment                                         | DC 500V more than 100M ohm     |                |                |                |                |                |                 |  |
| External material,<br>surface treatment,<br>external coating | Aluminum/ Anodizing/ Polyester |                |                |                |                |                |                 |  |
| Operating temperature                                        | -20℃~55℃                       |                |                |                |                |                |                 |  |
| Limit Switch                                                 | Open/ close limit switch       |                |                |                |                |                |                 |  |
| Mounting method                                              | Pipe bolt tightening method    |                |                |                |                |                |                 |  |
| Dimensions                                                   | 193x83x199                     |                |                | 229x270x188    |                | 254x274x224    |                 |  |
| Cable Entries                                                | 2-PF2/1" 2-PF3/4"              |                |                |                |                |                |                 |  |
| Weight                                                       |                                | 5kg            |                | 9kg            | 9kg            | 11.5kg         | 11.5kg          |  |

<sup>\*\*\*</sup> CAUTION: Installation with the handle facing the sky must be avoided\*\*\*