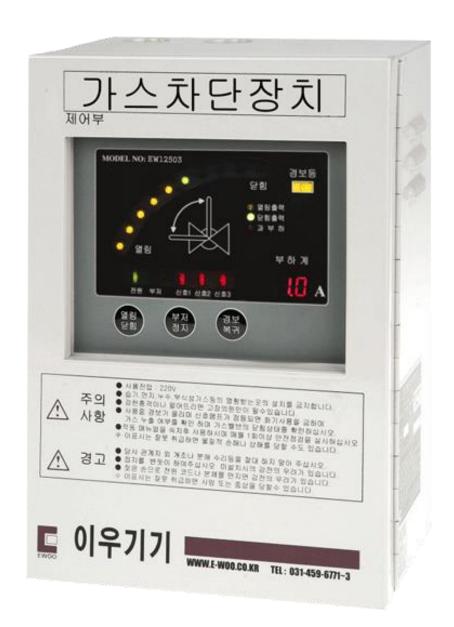

# 1. CONTROL

| MODEL NO                           | EWExC103                                                        |  |  |  |
|------------------------------------|-----------------------------------------------------------------|--|--|--|
| Power frequency                    | AC220V                                                          |  |  |  |
| Operating temperature              | -10°C~40°C                                                      |  |  |  |
| Operating Humidity                 | 0~90%                                                           |  |  |  |
| Working voltage(open/close)        | DC 24V                                                          |  |  |  |
| Alarm lamp                         | Blinking yellow light                                           |  |  |  |
| Alarm volume                       | 70 dB or more                                                   |  |  |  |
| Signal input voltage (alarm input) | contact input                                                   |  |  |  |
| Input signal line                  | 3 lines                                                         |  |  |  |
| Dimensions                         | 180x260x120mm                                                   |  |  |  |
| Open No-voltage contact output     | NO NC COM 2EA                                                   |  |  |  |
| Closed No voltage contact output   | NO NC COM 2EA                                                   |  |  |  |
| Open closed control                | Closes when the switch is ON, and opens when the switch is OFF. |  |  |  |
| Breaker connection line            | 4C Open/Close 2C Open Check 1C Close Close 1C                   |  |  |  |
| Weight                             | 5.7Kg                                                           |  |  |  |

#### 3. CONTROL