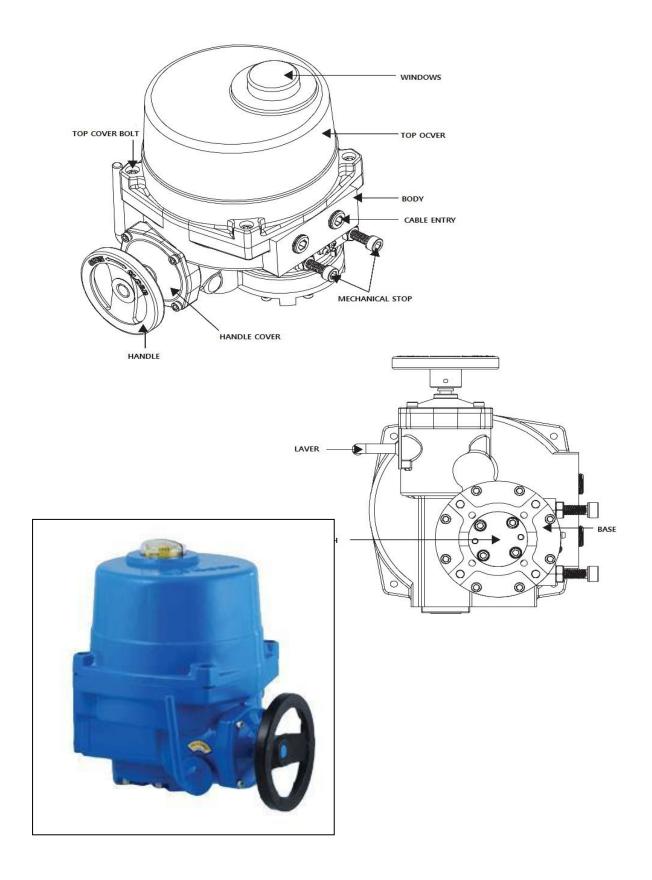

# 2. ACTUATORS

| Model number                                           | NA028                          | NA080                   | NA100   | NA200   | NA300   |  |
|--------------------------------------------------------|--------------------------------|-------------------------|---------|---------|---------|--|
|                                                        | -EW125                         | -EW150                  | -EW200  | -EW250  | -EW300  |  |
| Pipe size(inside diameter)                             | 125A                           | 150A                    | 200A    | 250A    | 300A    |  |
| Drive power                                            | DC24V AC 220V                  |                         |         |         |         |  |
| Explosion-proof rating                                 | Ex d IIB T4                    |                         |         |         |         |  |
| Torque                                                 | 280N.m                         | 800N.m                  | 1000N.m | 2000N.m | 3000N.m |  |
| Opening/close time                                     | Within                         | within                  | within  | within  | within  |  |
|                                                        | 20sec                          | 24sec                   | 24sec   | 72sec   | 96sec   |  |
| Opening and closing angle                              | 90° ±5°                        |                         |         |         |         |  |
| Dielectric strength                                    | AC 1800V/ 1min                 |                         |         |         |         |  |
| Insulation treatment                                   | DC 500V more than 100M ohm     |                         |         |         |         |  |
| External material, surface treatment, external coating | Aluminum/ Anodizing/ Polyester |                         |         |         |         |  |
| Operating temperature                                  | -20℃~55℃                       |                         |         |         |         |  |
| Limit Switch                                           | Open/ close limit switch       |                         |         |         |         |  |
| Mounting method                                        | Pipe bolt tightening method    |                         |         |         |         |  |
| Dimensions                                             | 321x277x244                    | 362x315x297 554x407x344 |         |         |         |  |
| Cable Entries                                          | 2-PF3/4"                       |                         |         |         |         |  |
| Weight                                                 | 14kg                           | 24kg 60kg               |         |         |         |  |

<sup>\*\*\*</sup> CAUTION: Installation with the handle facing the sky must be avoided\*\*\*

# 4. ACTUATORS

# **EWNA019~ EWNA100**

### EWNA006~EWNA019