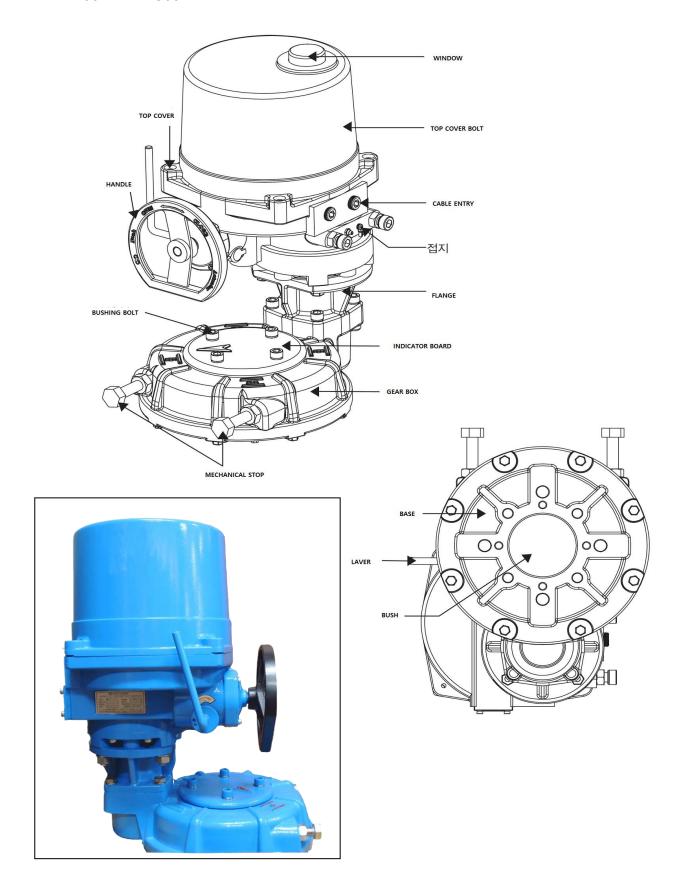

# 2. ACTUATORS

| Model number                                           | NA028                          | NA080                   | NA100   | NA200   | NA300   |  |
|--------------------------------------------------------|--------------------------------|-------------------------|---------|---------|---------|--|
|                                                        | -EW125                         | -EW150                  | -EW200  | -EW250  | -EW300  |  |
| Pipe size(inside diameter)                             | 125A                           | 150A                    | 200A    | 250A    | 300A    |  |
| Drive power                                            | DC24V AC 220V                  |                         |         |         |         |  |
| Explosion-proof rating                                 | Ex d IIB T4                    |                         |         |         |         |  |
| Torque                                                 | 280N.m                         | 800N.m                  | 1000N.m | 2000N.m | 3000N.m |  |
| Opening/close time                                     | Within                         | within                  | within  | within  | within  |  |
|                                                        | 20sec                          | 24sec                   | 24sec   | 72sec   | 96sec   |  |
| Opening and closing angle                              | 90° ±5°                        |                         |         |         |         |  |
| Dielectric strength                                    | AC 1800V/ 1min                 |                         |         |         |         |  |
| Insulation treatment                                   | DC 500V more than 100M ohm     |                         |         |         |         |  |
| External material, surface treatment, external coating | Aluminum/ Anodizing/ Polyester |                         |         |         |         |  |
| Operating temperature                                  | -20℃~55℃                       |                         |         |         |         |  |
| Limit Switch                                           | Open/ close limit switch       |                         |         |         |         |  |
| Mounting method                                        | Pipe bolt tightening method    |                         |         |         |         |  |
| Dimensions                                             | 321x277x244                    | 362x315x297 554x407x344 |         |         |         |  |
| Cable Entries                                          | 2-PF3/4"                       |                         |         |         |         |  |
| Weight                                                 | 14kg                           | 24kg 60kg               |         |         |         |  |

<sup>\*\*\*</sup> CAUTION: Installation with the handle facing the sky must be avoided\*\*\*

# 4. ACTUATORS

#### EWNA200~EWNA300