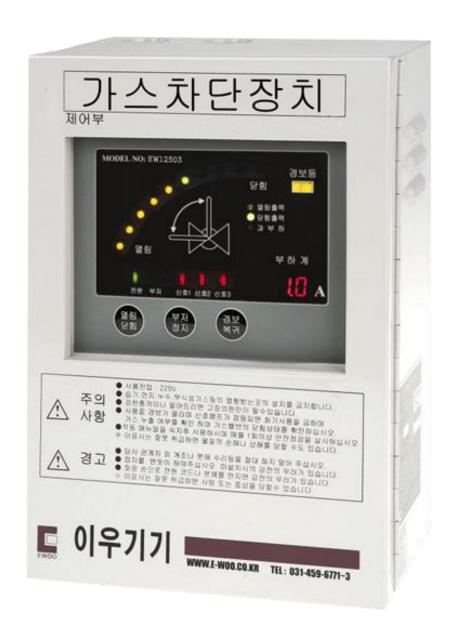

# 1. CONTROL

| MODEL NO                           | EWExC103                                                        |  |  |
|------------------------------------|-----------------------------------------------------------------|--|--|
| Power frequency                    | AC220V                                                          |  |  |
| Operating temperature              | -10℃~40℃                                                        |  |  |
| Operating Humidity                 | 0~90%                                                           |  |  |
| Woking voltage(open/close)         | DC 24V                                                          |  |  |
| Alarm lamp                         | Blinking yellow light                                           |  |  |
| Alarm volume                       | 70 dB or more                                                   |  |  |
| Signal input voltage (alarm input) | contact input                                                   |  |  |
| Input signal line                  | 3 lines                                                         |  |  |
| Dimensions                         | 180x260x120mm                                                   |  |  |
| Open No-voltage contact output     | NO NC COM 2EA                                                   |  |  |
| Closed No voltage contact output   | NO NC COM 2EA                                                   |  |  |
| Open closed control                | Closes when the switch is ON, and opens when the switch is OFF. |  |  |
| Breaker connection line            | 4C Open/Close 2C Open Check 1C Close<br>Close 1C                |  |  |
| Weight                             | 5.7Kg                                                           |  |  |

#### 3. CONTROL